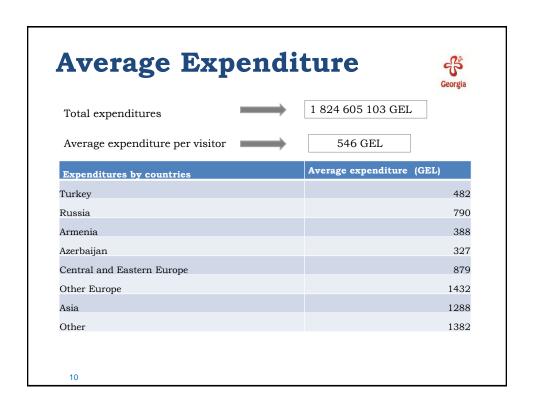

# **Expenditure Types**

| Expenditure Type                    | Total<br>Expenditures<br>GEL | share in total<br>Expenditures |
|-------------------------------------|------------------------------|--------------------------------|
| Served Food and Drinks              | 420 209 753                  | 23%                            |
| Shopping                            | 317 922 382                  | 18%                            |
| Accommodation                       | 317 327 132                  | 18%                            |
| Domestic Ground Transportation      | 129 889 605                  | 7%                             |
| Cultural and Entertainment Services | 97 011 171                   | 5%                             |
| Sports and Recreational Services    | 58 712 907                   | 3%                             |
| Tour Package                        | 47 360 417                   | 3%                             |
| Medical Services                    | 27 479 108                   | 2%                             |