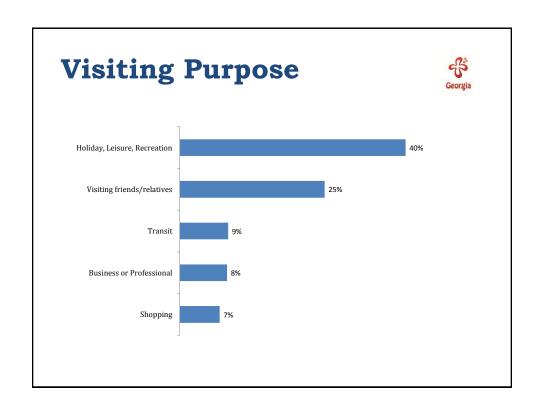

istics**

Georgian National Tourism Administration

SCBP For EUROPE November, 2012

## **Survey description**



#### **Survey of International travelers**

- Survey frequency quarterly
- Period Covered May 2011 to April 2012
- ▶ Sample size 5 000 respondents
- ➤ Survey technique face to face interviews conducted at 10 border checkpoints

### **Key improvements**



- ▶ Entire year covered
  - o No gaps in data
- Quarterly frequency
  - Opportunity to compare indicators by seasons
- Larger sample size
  - o Possibility to analyze data by various breakdowns

#### Main variables



- Country of residence
- Purpose of visit
- Frequency of visits
- Duration of stay
- Accommodation units
- Transportation
- Expenditures
- Destinations visited
- Activities
- Information sources
- Demography









# **Duration of Stay**



| Country of residence       | Mean | Median |
|----------------------------|------|--------|
| Turkey                     | 4    | 2      |
| Russia                     | 26   | 11     |
| Armenia                    | 6    | 3      |
| Azerbaijan                 | 6    | 2      |
| Central and Eastern Europe | 13   | 7      |
| Other Europe               | 18   | 8      |
| Asia                       | 15   | 5      |
| Other                      | 26   | 7      |
| Total                      | 9    | 2      |



# **Expenditure Types**



| Expenditure Type                    | Total<br>Expenditures<br>GEL | share in total<br>Expenditures |
|-------------------------------------|------------------------------|--------------------------------|
| Served Food a