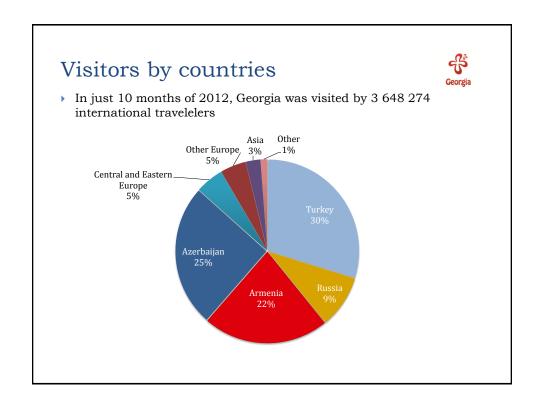

atistics**

Georgian National Tourism Administration

SCBP For EUROPE November, 2012

## **Survey description**



#### **Survey of International travelers**

- Survey frequency quarterly
- Period Covered May 2011 to April 2012
- ▶ Sample size 5 000 respondents
- ➤ Survey technique face to face interviews conducted at 10 border checkpoints

### **Key improvements**



- ▶ Entire year covered
  - o No gaps in data
- Quarterly frequency
  - Opportunity to compare indicators by seasons
- Larger sample size
  - o Possibility to analyze data by various breakdowns

#### Main variables



- Country of residence
- Purpose of visit
- Frequency of visits
- Duration of stay
- Accommodation units
- Transportation
- Expenditures
- Destinations visited
- Activities
- Information sources
- Demography









# **Duration of Stay**



| Country of residence       | Mean | Median |
|----------------------------|------|--------|
| Turkey                     | 4    | 2      |
| Russia                     | 26   | 11     |
| Armenia                    | 6    | 3      |
| Azerbaijan                 | 6    | 2      |
| Central and Eastern Europe | 13   | 7      |
| Other Europe               | 18   | 8      |
| Asia                       | 15   | 5      |
| Other                      | 26   | 7      |
| Total                      | 9    | 2      |



# **Expenditure Types**



| Expenditure Type                    | Total<br>Expenditures<br>GEL | share in total<br>Expenditures |
|-------------------------------------|------------------------------|--------------------------------|
| Served Food