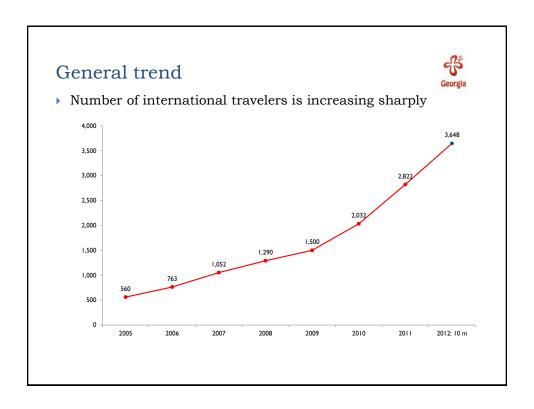

Statistics**

Georgian National Tourism Administration

SCBP For EUROPE November, 2012

## **Survey description**



#### **Survey of International travelers**

- Survey frequency quarterly
- Period Covered May 2011 to April 2012
- ▶ Sample size 5 000 respondents
- ➤ Survey technique face to face interviews conducted at 10 border checkpoints

### **Key improvements**



- ▶ Entire year covered
  - o No gaps in data
- Quarterly frequency
  - Opportunity to compare indicators by seasons
- Larger sample size
  - o Possibility to analyze data by various breakdowns

#### Main variables



- Country of residence
- Purpose of visit
- Frequency of visits
- Duration of stay
- Accommodation units
- Transportation
- Expenditures
- Destinations visited
- Activities
- Information sources
- Demography









# **Duration of Stay**



| Country of residence       | Mean | Median |
|----------------------------|------|--------|
| Turkey                     | 4    | 2      |
| Russia                     | 26   | 11     |
| Armenia                    | 6    | 3      |
| Azerbaijan                 | 6    | 2      |
| Central and Eastern Europe | 13   | 7      |
| Other Europe               | 18   | 8      |
| Asia                       | 15   | 5      |
| Other                      | 26   | 7      |
| Total                      | 9    | 2      |



# **Expenditure Types**



| Expenditure Type                    | Total<br>Expenditures<br>GEL | share in total<br>Expenditures |
|-------------------------------------|------------------------------|--------------------------------|
| Served Fo