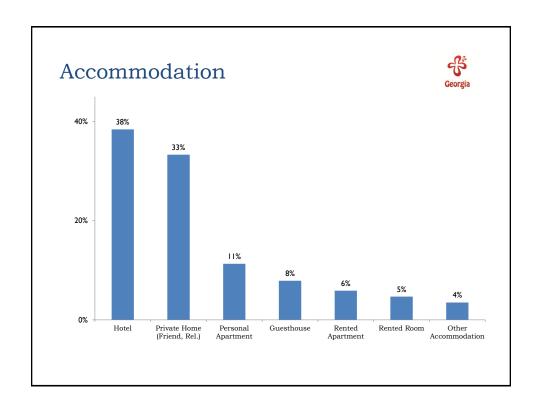

tics**

Georgian National Tourism Administration

SCBP For EUROPE November, 2012

## **Survey description**



#### **Survey of International travelers**

- Survey frequency quarterly
- Period Covered May 2011 to April 2012
- ▶ Sample size 5 000 respondents
- ➤ Survey technique face to face interviews conducted at 10 border checkpoints

### **Key improvements**



- ▶ Entire year covered
  - o No gaps in data
- Quarterly frequency
  - Opportunity to compare indicators by seasons
- Larger sample size
  - o Possibility to analyze data by various breakdowns

#### Main variables



- Country of residence
- Purpose of visit
- Frequency of visits
- Duration of stay
- Accommodation units
- Transportation
- Expenditures
- Destinations visited
- Activities
- Information sources
- Demography









# **Duration of Stay**



| Country of residence       | Mean | Median |
|----------------------------|------|--------|
| Turkey                     | 4    | 2      |
| Russia                     | 26   | 11     |
| Armenia                    | 6    | 3      |
| Azerbaijan                 | 6    | 2      |
| Central and Eastern Europe | 13   | 7      |
| Other Europe               | 18   | 8      |
| Asia                       | 15   | 5      |
| Other                      | 26   | 7      |
| Total                      | 9    | 2      |



# **Expenditure Types**



| Expenditure Type                    | Total<br>Expenditures<br>GEL | share in total<br>Expenditures |
|-------------------------------------|------------------------------|--------------------------------|
| Served Food and