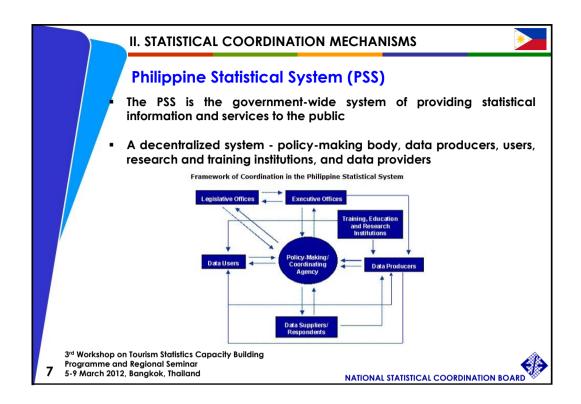

14 5-9 March 2012, Bangkok, Thailand

NATIONAL STATISTICAL COORDINATION BOARD







|   | PTSA Milestones                                                     |        |
|---|---------------------------------------------------------------------|--------|
|   | Activity                                                            | Period |
| • | NSCB & DOT conducted research study to explore contribution of      | 1988   |
|   | tourism to the economy using the input-output analysis approach.    |        |
| • | NSCB, DOT and WTO collaborated to come up with a simulated          | 1996   |
|   | satellite account on tourism for the Philippines, which showed that |        |
|   | travel and tourism accounted for 8.7 percent of the GDP in 1997     |        |
| • | NSCB and DOT