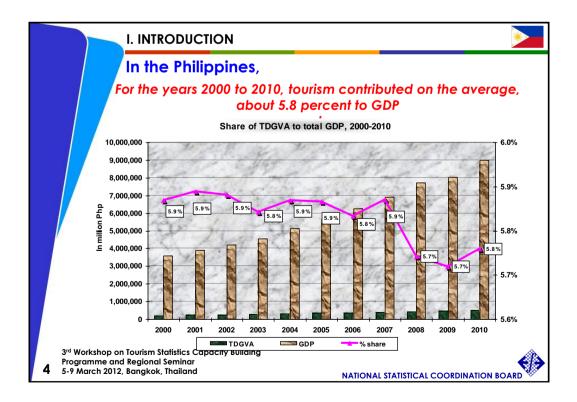

14 5-9 March 2012, Bangkok, Thailand

NATIONAL STATISTICAL COORDINATION BOARD







|   | PTSA Milestones                                                     |        |
|---|---------------------------------------------------------------------|--------|
|   | Activity                                                            | Period |
| • | NSCB & DOT conducted research study to explore contribution of      | 1988   |
|   | tourism to the economy using the input-output analysis approach.    |        |
| • | NSCB, DOT and WTO collaborated to come up with a simulated          | 1996   |
|   | satellite account on tourism for the Philippines, which showed that |        |
|   | travel and tourism accounted for 8.7 percent of the GDP in 1997     |        |
| • | NSCB an