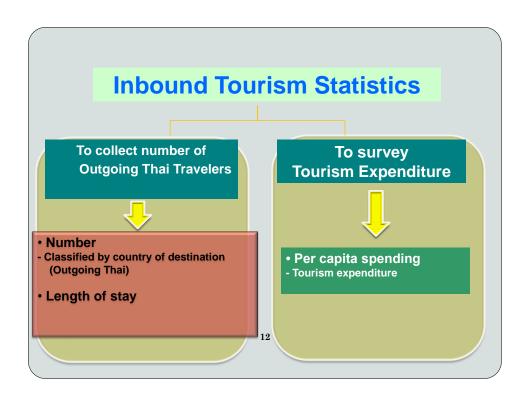

#### **Outbound Tourism Statistics**

### Q: What activities have been developments since WS I

A: Increase the number of sample sizes of outgoing Thai relating to the increasing number of tourists.

13