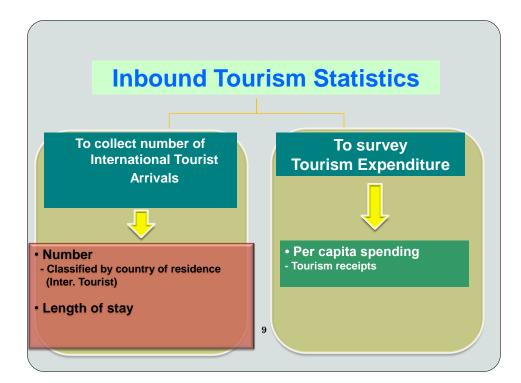

## Q: What activities have been developments since WS I

A: Increase the number of sample sizes of international tourist arrivals to Thailand relating to the increasing number of tourists.

10