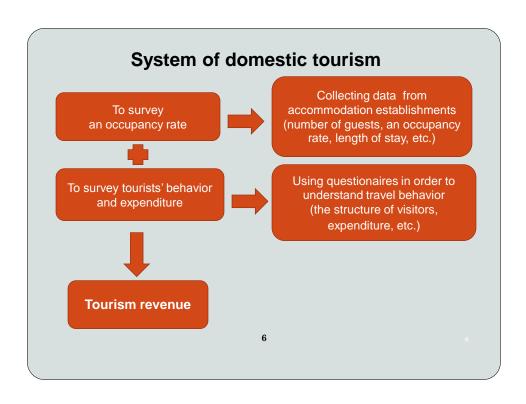

#### **Domestic Tourism Statistics**

### Q: What activities have been developments since WS I

A: Increase the number of sample sizes of domestic visitors (foreigner visitor and Thai visitor) relating to the increasing number of domestic visitor.