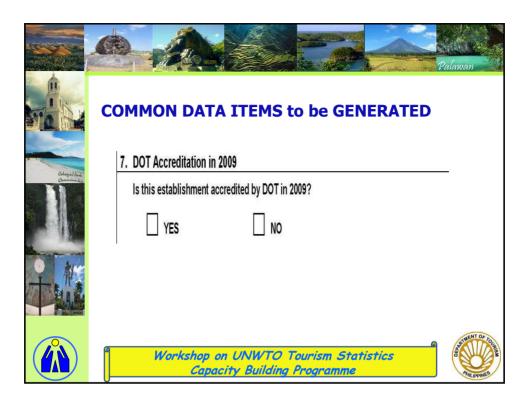

|                                 |                                                                                                                                                                                                                           |                |               |                          | Palawan             |
|---------------------------------|---------------------------------------------------------------------------------------------------------------------------------------------------------------------------------------------------------------------------|----------------|---------------|--------------------------|---------------------|
|                                 | For FORM 3 only                                                                                                                                                                                                           |                |               |                          |                     |
| 200                             | 2. Employment as of 15 Novembe                                                                                                                                                                                            | r 2009 (       | (Cont.)       |                          |                     |
| Calegori Vicit<br>Camerica Silo | 2A. Number of Tour Guides     Tour Guide refers to an individual who guides tourists, both foreign and domestic, for a fee,     commission, or any other form of lawful remuneration.     LN Number of Tour Guides by Sex |                |               |                          |                     |
|                                 |                                                                                                                                                                                                                           |                | Numb          | er of Tour Guide         | s hy Sey            |
|                                 | Status                                                                                                                                                                                                                    | LN<br>NO       | Numb<br>Total | er of Tour Guide<br>Male | es by Sex<br>Female |
|                                 |                                                                                                                                                                                                                           | LN             |               |                          |                     |
|                                 | Status 1. Regular employee of this                                                                                                                                                                                        | LN<br>NO       |               |                          |                     |
|                                 | Status           1. Regular employee of this establishment           2. Freelance or on commission                                                                                                                        | LN<br>NO<br>01 |               |                          |                     |