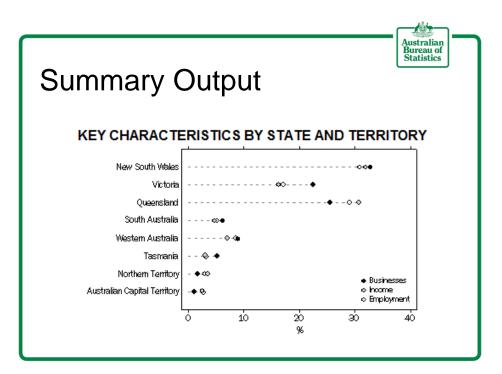

## Summary output

|                                                    | SUMMARY OF OPERATIONS |             |                                                               |     |  |  |
|----------------------------------------------------|-----------------------|-------------|---------------------------------------------------------------|-----|--|--|
| Businesses at end June                             |                       | r2000-01(a) | Average annu<br>2003-04 percentage change 200<br>01 to 2003-0 |     |  |  |
|                                                    | no.                   | 5,870       | 5,682                                                         | -1. |  |  |
| Employment at end June                             | no.                   | 100,401     | 91,399                                                        | -3. |  |  |
| Income                                             |                       |             |                                                               |     |  |  |
| Takings from accommodation                         | Sm                    | 4,791.6     | 5,346.4                                                       | 3.  |  |  |
| Takings from meals                                 | Sm                    | 1,305.1     | 1,223.8                                                       | -2. |  |  |
| Sale of liquor and other beverages                 | Sm                    | 591.1       | 524.0                                                         | -3. |  |  |
| Other                                              | Sm                    | 1,247.0     | 1,001.7                                                       | -7. |  |  |
| Total                                              | \$m                   | 7,934.8     | 8,095.9                                                       | 0.  |  |  |
| Expenses                                           |                       |             |                                                               |     |  |  |
| Labour costs                                       | Sm                    | 2,580.1     | 2,565.9                                                       | -0. |  |  |
| Purchases of foodstuffs for use in preparing meals | Sm                    | 459.8       | 423.8                                                         | -2. |  |  |
| Purchases of liquor and other beverages            | Sm                    | 234.5       | 195.9                                                         | -5. |  |  |
| Other                                              | Sm                    | 3,983.8     | 4,136.8                                                       | 1.  |  |  |
| Total                                              | \$m                   | 7,258.1     | 7,322.3                                                       | 0.  |  |  |
| Operating profit before tax                        | Sm                    | 688.2       | 776.7                                                         | 4.  |  |  |
| Operating profit margin                            | %                     | 8.3         | 9.7                                                           |     |  |  |
| Industry value added                               | Sm                    | 3,616.2     | 4,165.9                                                       | 4.  |  |  |
| Capital expenditure                                |                       |             |                                                               |     |  |  |
| Renovations and refurbishments                     | Sm                    | na          | ^180.0                                                        |     |  |  |
| Other                                              | \$m                   | na          | 940.5                                                         |     |  |  |
| Total                                              | \$m                   | na          | 1,120.6                                                       |     |  |  |