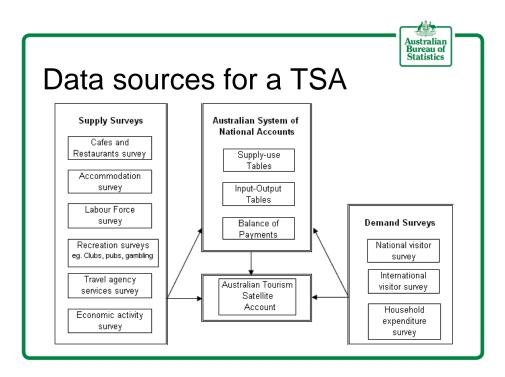

## Summary output

|                                                    | SUMMARY OF OPERATIONS |             |                                                               |     |  |  |
|----------------------------------------------------|-----------------------|-------------|---------------------------------------------------------------|-----|--|--|
| Businesses at end June                             |                       | r2000-01(a) | Average annu<br>2003-04 percentage change 200<br>01 to 2003-0 |     |  |  |
|                                                    | no.                   | 5,870       | 5,682                                                         | -1. |  |  |
| Employment at end June                             | no.                   | 100,401     | 91,399