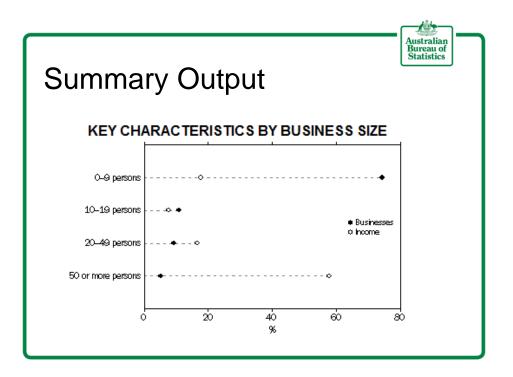

## Summary output

|                                                    | SUMMARY OF OPERATIONS |             |                                                               |     |  |  |
|----------------------------------------------------|-----------------------|-------------|---------------------------------------------------------------|-----|--|--|
| Businesses at end June                             |                       | r2000-01(a) | Average annu<br>2003-04 percentage change 200<br>01 to 2003-0 |     |  |  |
|                                                    | no.                   | 5,870       | 5,682                                                         | -1. |  |  |
| Employment at end June                             | no.                   | 100,401     | 91,399                                                        | -3. |  |  |
| Income                                             |                       |             |                                                               |     |  |  |
| Takings from accommodation                         | Sm                    | 4,791.6     | 5,346.4                                                       | 3.  |  |  |
| Takings from meals                                 | Sm                    | 1,305.1     | 1,223.8                                                       | -2. |  |  |
| Sale of liquor and other beverages                 | Sm                    | 591.1       | 524.0                                                         | -3. |  |  |
| Other                                              | Sm                    | 1,247.0     | 1,001.7                                                       | -7. |  |  |
| Total                                              | \$m                   | 7,934.8     | 8,095.9                                                       | 0.  |  |  |
| Expenses                                           |                       |             |                                                               |     |  |  |
| Labour costs                                       | Sm                    | 2,580.1     | 2,565.9                                                       | -0. |  |  |
| Purchases of foodstuffs for use in preparing meals | Sm                    | 459.8       | 423.8                                                         | -2. |  |  |
| Purchases of liquor and other beverages            | Sm                    | 234.5       | 195.9                                                         | -5. |  |  |
| Other                                              | Sm                    | 3,983.8     | 4,136.8                                                       | 1.  |  |  |
| Total                                              | \$m                   | 7,258.1     | 7,322.3                                                       | 0.  |  |  |
| Operating profit before tax                        | Sm                    | 688.2       | 776.7                                                         | 4.  |  |  |
| Operating profit margin                            | %                     | 8.3         | 9.7                                                           |     |  |  |
| Industry value added                               | Sm                    | 3,616.2     | 4,165.9                                                       | 4.  |  |  |
| Capital expenditure                                |                       |             |                                                               |     |  |  |
| Renovations and refurbishments                     | Sm                    | na          | ^180.0                                                        |     |  |  |
| Other                                              | \$m                   | na          | 940.5                                                         |     |  |  |
| Total                                              | \$m                   | na          | 1,120.6                                                       |     |  |  |