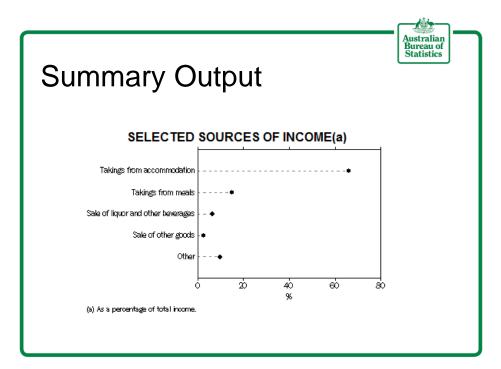

## Summary output

|                                                    | SUMMARY OF OPERATIONS |             |                                                               |     |  |  |
|----------------------------------------------------|-----------------------|-------------|---------------------------------------------------------------|-----|--|--|
| Businesses at end June                             |                       | r2000-01(a) | Average annu<br>2003-04 percentage change 200<br>01 to 2003-0 |     |  |  |
|                                                    | no.                   | 5,870       | 5,682                                                         | -1. |  |  |
| Employment at end June                             | no.                   | 100,401     | 91,399                                                        | -3. |  |  |
| Income                                             |                       |             |                                                               |     |  |  |
| Takings from accommodation                         | Sm                    | 4,791.6     | 5,346.4                                                       | 3.  |  |  |
| Takings from meals                                 | Sm                    | 1,305.1     | 1,223.8                                                       | -2. |  |  |
| Sale of liquor and other beverages                 | Sm                    | 591.1       | 524.0                                                         | -3. |  |  |
| Other                                              | Sm                    | 1,247.0     | 1,001.7                                                       | -7. |  |  |
| Total                                              | \$m                   | 7,934.8     | 8,095.9                                                       | 0.  |  |  |
| Expenses                                           |                       |             |                                                               |     |  |  |
| Labour costs                                       | Sm                    | 2,580.1     | 2,565.9                                                       | -0. |  |  |
| Purchases of foodstuffs for use in preparing meals | Sm                    | 459.8       | 423.8                                                         | -2. |  |  |
| Purchases of liquor and other beverages            | Sm                    | 234.5       | 195.9                                                         | -5. |  |  |
| Other                                              | Sm                    | 3,983.8     | 4,136.8                                                       | 1.  |  |  |
| Total                                              | \$m                   | 7,258.1     | 7,322.3                                                       | 0.  |  |  |
| Operating profit before tax                        | Sm                    | 688.2       | 776.7                                                         | 4.  |  |  |
| Operating profit margin                            | %                     | 8.3         | 9.7                                                           |     |  |  |
| Industry value added                               | Sm                    | 3,616.2     | 4,165.9                                                       | 4.  |  |  |
| Capital expenditure                                |                       |             |                                                               |     |  |  |
| Renovations and refurbishments                     | Sm                    | na          | ^180.0                                                        |     |  |  |
| Other                                              | \$m                   | na          | 940.5                                                         |     |  |  |
| Total                                              | \$m                   | na          | 1,120.6                                                       |     |  |  |