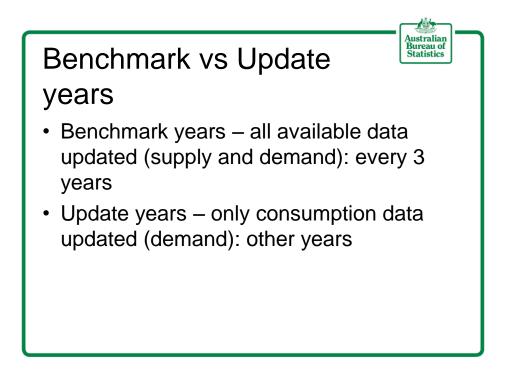

## Last Benchmark

- 2008/09 was the last benchmark year. This was a particularly significant update due to a large number of relevant changes:
- Implementing TSA: RMF 08
- Implementation of revised economic standards
- Improved migration statistics









## International Standards

- 08/09 saw the implementation of a number of new international standard within Australia's Economic Accounts:
  - System of National Accounts 08.
  - Balance of Payments and International Investment Position sixth edition.
  - New Industry classification
  - Economic sector classification
- No direct impact on tourism





## Impact on TSA

- This has reduced the number of short term international students within Australia.
- As a result, reduction in tourism education services.



| Australian