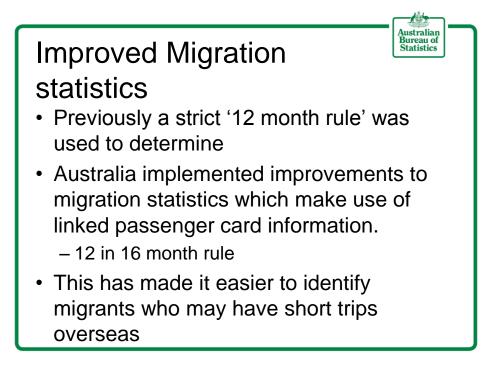

## Last Benchmark

- 2008/09 was the last benchmark year. This was a particularly significant update due to a large number of relevant changes:
- Implementing TSA: RMF 08
- Implementation of revised economic standards
- Improved migration statistics