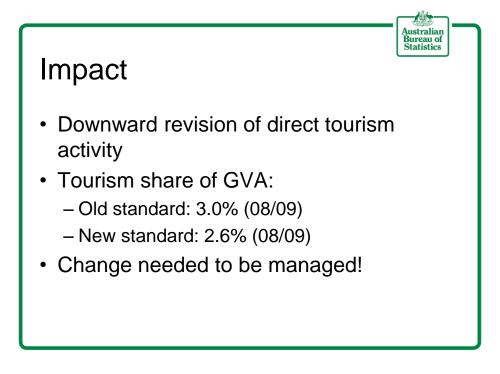

## Last Benchmark

- 2008/09 was the last benchmark year. This was a particularly significant update due to a large number of relevant changes:
- Implementing TSA: RMF 08
- Implementation of revised economic standards
- Improved migration statistics









## International Standards

- 08/09 saw the implementation of a number of new international standard within Australia's Economic Accounts:
  - System of National Accounts 08.
  - Balance of Payments and International Investment Position sixth edition.
  - New Industry classification
  - Economic sector classification
- No direct impact on tourism





## Impact on TSA

- This has reduced the number of short term international students within Australia.
- As a result, reduction in tourism education services.



| Australian              |  |
|-------------------------|--|
| Bureau of<br>Statistics |  |
| oraciocico              |  |

## Future work: proposed AIC workplan

|                                                   | ro you programme |            |            |            |