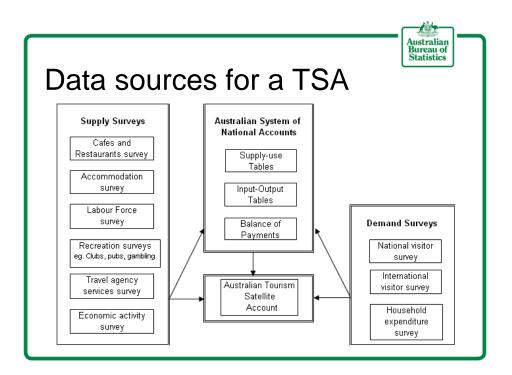

## Last Benchmark

- 2008/09 was the last benchmark year. This was a particularly significant update due to a large number of relevant changes:
- Implementing TSA: RMF 08
- Implementation of revised economic standards
- Improved migration statistics









## International Standards

- 08/09 saw the implementation of a number of new international standard within Australia's Economic Accounts:
  - System of National Accounts 08.
  - Balance of Payments and International Investment Position sixth edition.
  - New Industry classification
  - Economic sector classification
- No direct impact on tourism





## Impact on TSA

- This has reduced the number of short term international students within Australia.
- As a result, reduction in tourism education services.



| Australian