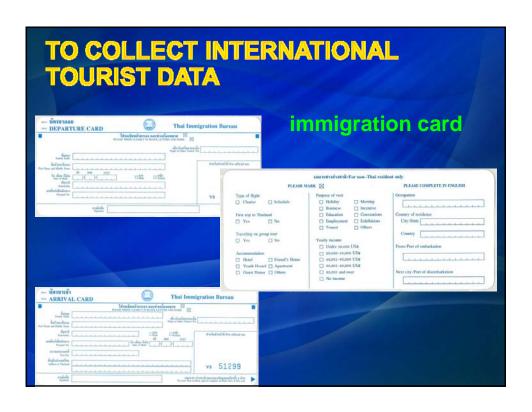

### TO COLLECT INTERNATIONAL TOURIST DATA

To collect the number of international tourist arrivals to Thailand and outgoing Thai traveler data

- \* The number of international tourist arrivals to Thailand by country of residence
- The number of outgoing Thai Traveler by country of destination
- Average Length of Stay
- Profile of tourist
  - Sex
  - Age
  - Occupation
  - Purpose of visit
- Travel arrangement
- Accommodations
- Income
- · Frequency of visit