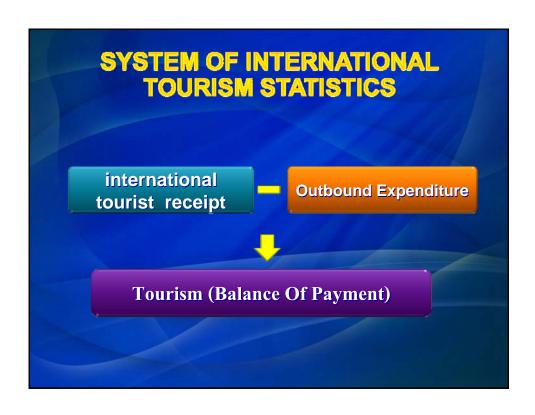

### **Objectives**

- To survey the spending behavior of international tourist
   To calculate Tourism balance
- > The number of international tourist arrivals to Thailand by country of residence
- > The number of outgoing Thai Traveler by country of destination
- > Thai overseas
- Foreigner excursionist and Thai excursionist