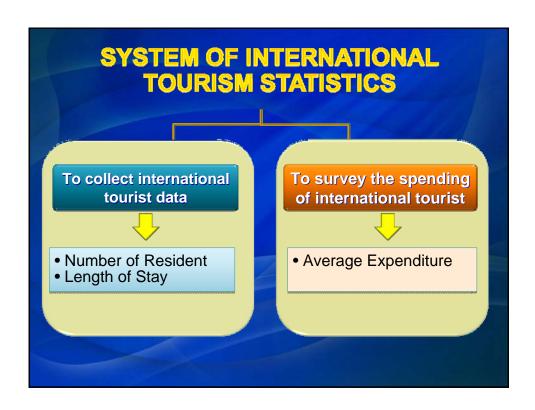

### TO COLLECT INTERNATIONAL TOURIST DATA

To collect the number of international tourist arrivals to Thailand and outgoing Thai traveler data

- \* The number of international tourist arrivals to Thailand by country of residence
- The number of outgoing Thai Traveler by country of destination
- Average Length of Stay
- Profile of tourist
  - Sex
  - Age
  - Occupation
  - Purpose of visit
- Travel arrangement
- Accommodations
- Income
- · Frequency of visit

### TO SURVEY THE SPENDING OF INTERNATIONAL TOURIST

### **Objectives**

- To survey the spending behavior of international tourist
   To calculate Tourism balance
- > The number of international tourist arrivals to Thailand by country of residence
- > The number of outgoing Thai Traveler by country of destination
- > Thai overseas
- Foreigner excursionist and Thai excursionist