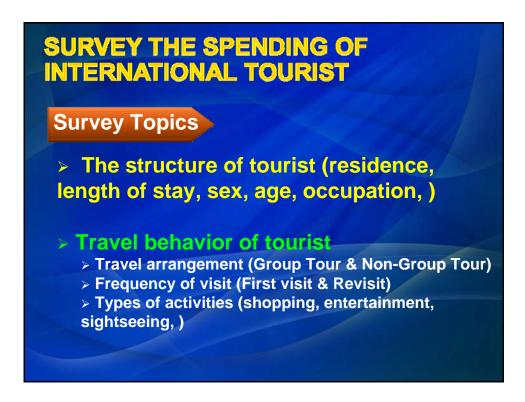

### TO SURVEY THE SPENDING OF INTERNATIONAL TOURIST

### **Objectives**

- To survey the spending behavior of international tourist
   To calculate Tourism balance
- > The number of international tourist arrivals to Thailand by country of residence
- > The number of outgoing Thai Traveler by country of destination
- > Thai overseas
- Foreigner excursionist and Thai excursionist