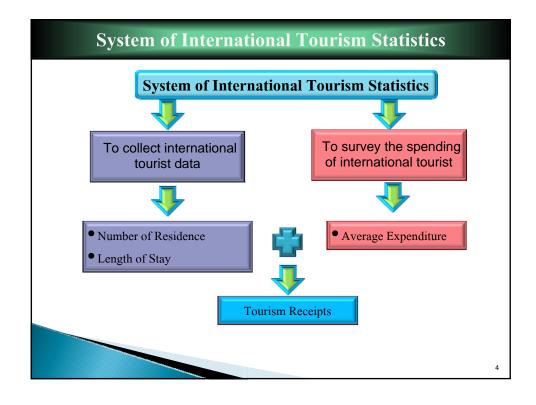

## TO COLLECT INTERNATIONAL TOURIST DATA To collect the number of international tourist arrivals to Thailand and outgoing Thai traveler data.

- The number of international tourist arrivals to Thailand by country of residence
- The number of outgoing Thai Traveler by country of destination
- Average Length of Stay
- Profile of tourist
  - Sex
  - Age
  - Occupation
  - Purpose of visit
- Travel arrangement
- Accommodations
- Income
- Frequency of visit

## TO COLLECT INTERNATIONAL TOURIST DATA

To collect international tourist data from immigration card (immigration checkpoints)

By land

By sea

6

## TO SURVEY THE SPENDING OF INTERNATIONAL TOURIST

TO SURVEY THE SPENDING OF INTERNATIONAL TOURIST

To survey the spending behavior of international tourist
To calculate Tourism balance

Sample

The number of international tourist arrivals to Thailand by country of residence
The number of outgoing Thai Traveler by country of destination
Thai oversea
Foreigner excursionist and Thai excursionist