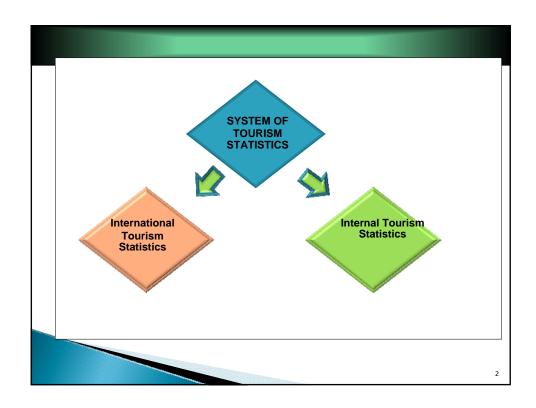

## THAILAND'S SYSTEM OF TOURISM STATISTICS

MR. MAITREE BUDDHAWONG And MR. MONGKON WIMONRAT