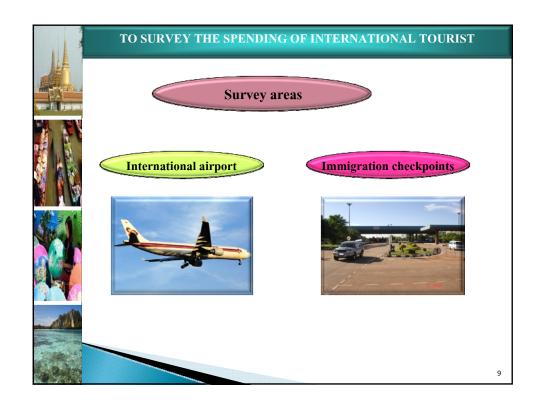

## TO SURVEY THE SPENDING OF INTERNATIONAL TOURIST

TO SURVEY THE SPENDING OF INTERNATIONAL TOURIST

To survey the spending behavior of international tourist
To calculate Tourism balance

Sample

The number of international tourist arrivals to Thailand by country of residence
The number of outgoing Thai Traveler by country of destination
Thai oversea
Foreigner excursionist and Thai excursionist