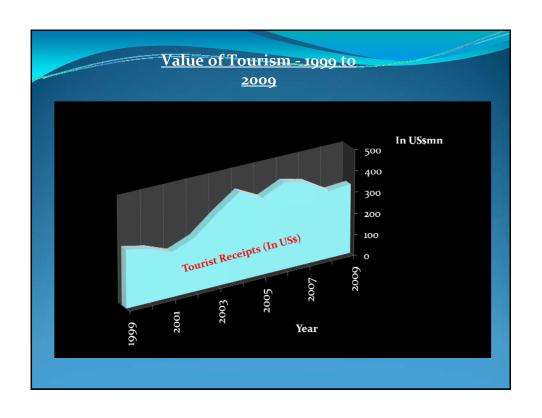

## Foreign Exchange Earnings from Tourism 2008 & 2009

|                 |          | In Rs mn |        |       | In US \$ mn |        |  |
|-----------------|----------|----------|--------|-------|-------------|--------|--|
|                 |          |          | Change |       |             | Change |  |
| Source          | 2008     | 2009     | %      | 2008  | 2009        | %      |  |
|                 |          |          |        |       |             |        |  |
| Banks           | 14,361.5 | 14,853.4 | 3.4    | 129.1 | 129.3       | 0.2    |  |
| Travel Agencies | 7,119.6  | 7,198.6  | 1.1    | 60.2  | 62.7        | 4.2    |  |
| Shops           | 8,032.2  | 8,121.0  | 1.1    | 66.8  | 70.6        | 5.7    |  |
| Hotels          | 5,258.3  | 5,316.7  | 1.1    | 42.0  | 46.2        | 10.0   |  |
| Gem Corporation | 2,322.4  | 2,016.3  | -13.2  | 21.4  | 17.5        | -18.2  |  |
| Total           | 37,094.0 | 37,506.0 | 1.1    | 319.5 | 326.3       | 2.1    |  |