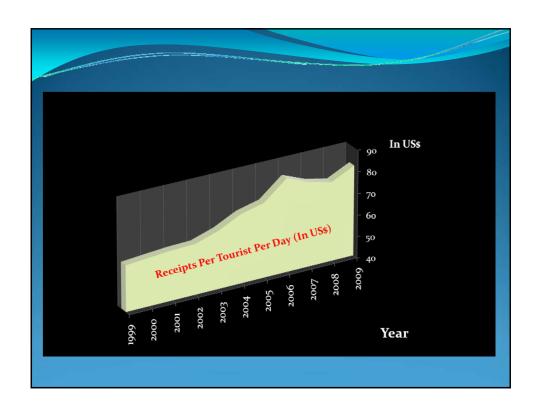

## Foreign Exchange Earnings from Tourism 2008 & 2009

|                 |          | In Rs mn |        |       | In US \$ mn |        |  |
|-----------------|----------|----------|--------|-------|-------------|--------|--|
|                 |          |          | Change |       |             | Change |  |
| Source          | 2008     | 2009     | %      | 2008  | 2009        | %      |  |
|                 |          |          |        |       |             |        |  |
| Banks           | 14,361.5 | 14,853.4 | 3.4    | 129.1 | 129.3       | 0.2    |  |
| Travel Agencies | 7,119.6  | 7,198.6  | 1.1    | 60.2  | 62.7        | 4.2    |  |
| Shops           | 8,032.2  | 8,121.0  | 1.1    | 66.8  | 70.6        | 5.7    |  |
| Hotels          | 5,258.3  | 5,316.7  | 1.1    | 42.0  | 46.2        | 10.0   |  |
| Gem Corporation | 2,322.4  | 2,016.3  | -13.2  | 21.4  | 17.5        | -18.2  |  |
| Total           | 37,094.0 | 37,506.0 | 1.1    | 319.5 | 326.3       | 2.1    |  |