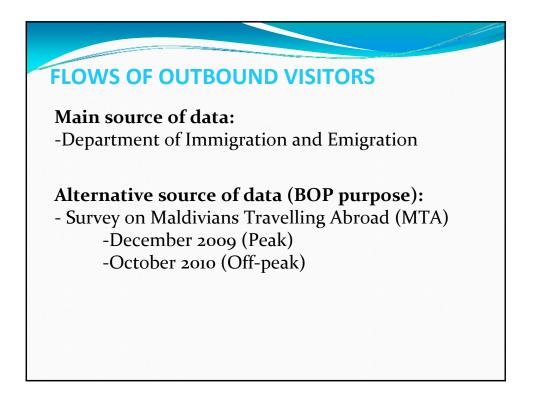

| on Maldivians Travelling Abroad (MTA |                       |            |  |  |  |
|--------------------------------------|-----------------------|------------|--|--|--|
| in destinations                      |                       |            |  |  |  |
| Table 1.2 Destinations               | Travelled by Maldivia | 20         |  |  |  |
| Table 1.2 Destinations               |                       | IIIS       |  |  |  |
| Destinations                         | No. of people         | Percentage |  |  |  |
| India                                | 1,721                 | 62%        |  |  |  |
| Sri Lanka                            | 637                   | 23%        |  |  |  |
| Malaysia                             | 191                   | 7%         |  |  |  |
| Singapore