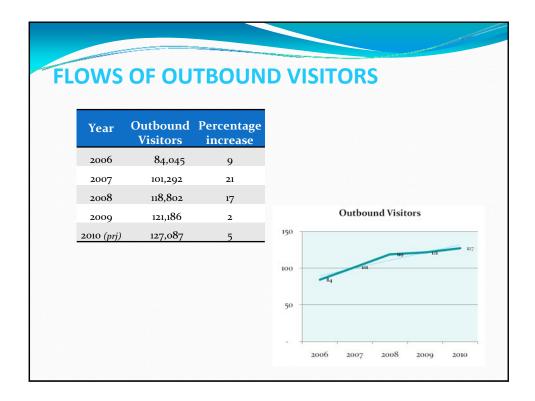

| on Maldivians Travelling Abroad (MTA |                       |            |  |  |  |
|--------------------------------------|-----------------------|------------|--|--|--|
| in destinations                      |                       |            |  |  |  |
| Table 1.2 Destinations               | Travelled by Maldivia | 20         |  |  |  |
| Table 1.2 Destinations               |                       | IIIS       |  |  |  |
| Destinations                         | No. of people         | Percentage |  |  |  |
| India                                | 1,721                 | 62%        |  |  |  |
| Sri Lanka                            | 637                   | 23%        |  |  |  |
| Malaysia                             | 191                   | 7%         |  |  |  |
| Singapore