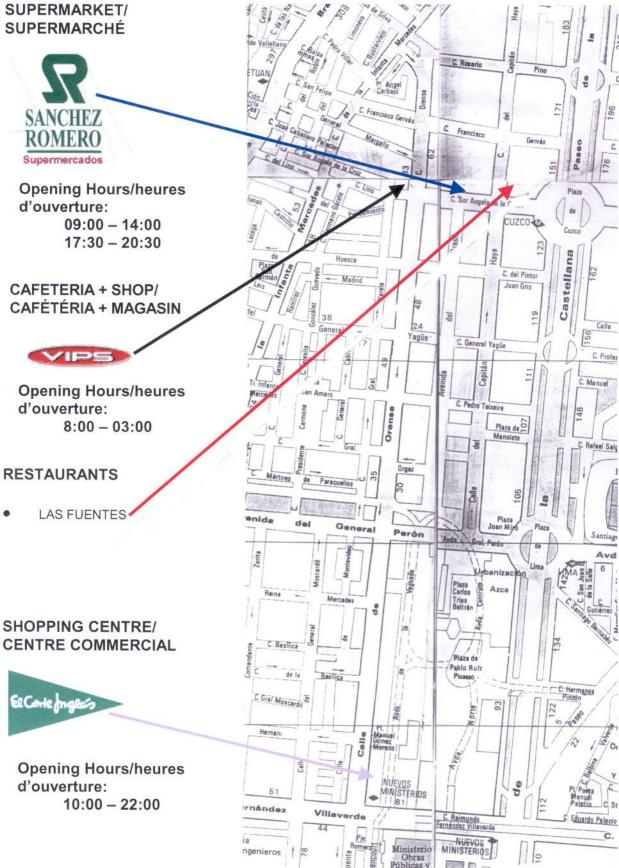

### 4. Restaurants and supermarkets (close to UNWTO)

List and map attached "Restaurants and supermarkets"