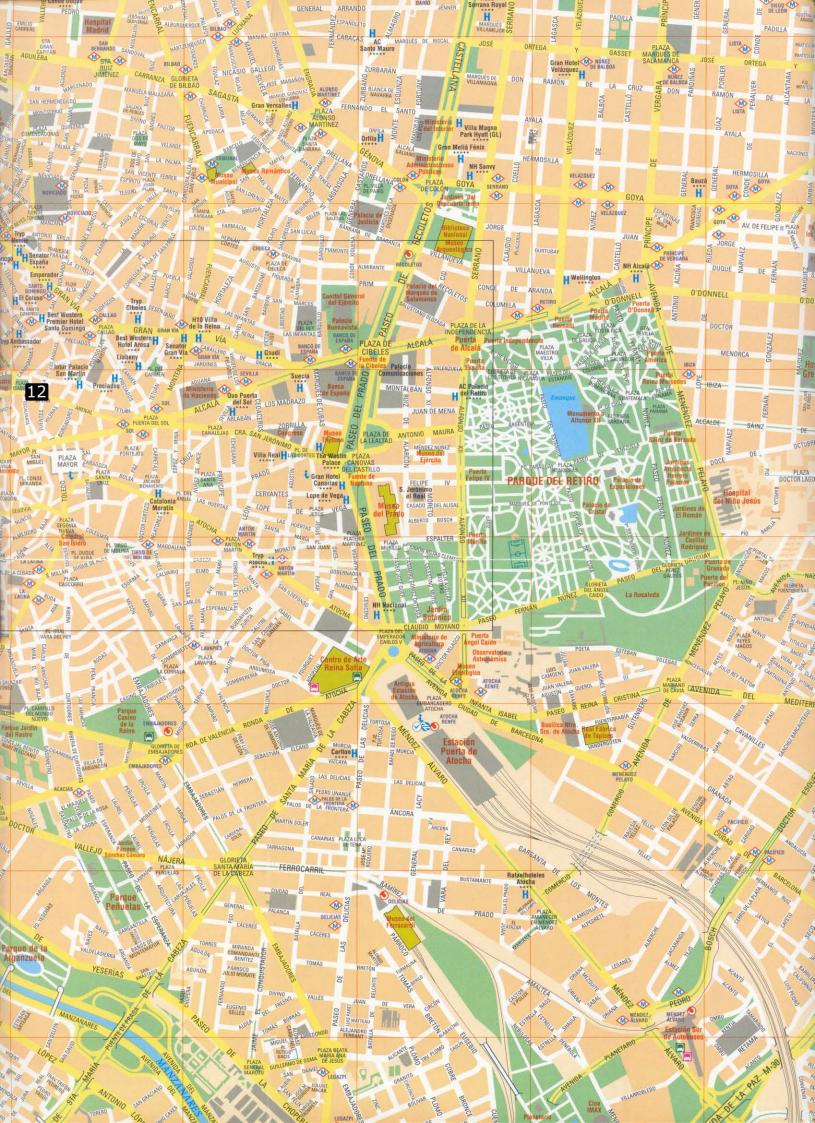

# **HOSTAL ORIENTE Hs** \*\*\*

C/ Arenal, 23 - 1º Izda 28013 Madrid Telephone: (+34) 91 548 03 14 Fax: (+34) 91 547 84 53

http://www.hostaloriente.es/index.aspx?lang=GB

Single Room: 45 € (tax included) Double Room: 65 € (tax included)

Distance to UNWTO: 5.5km

12 in the map