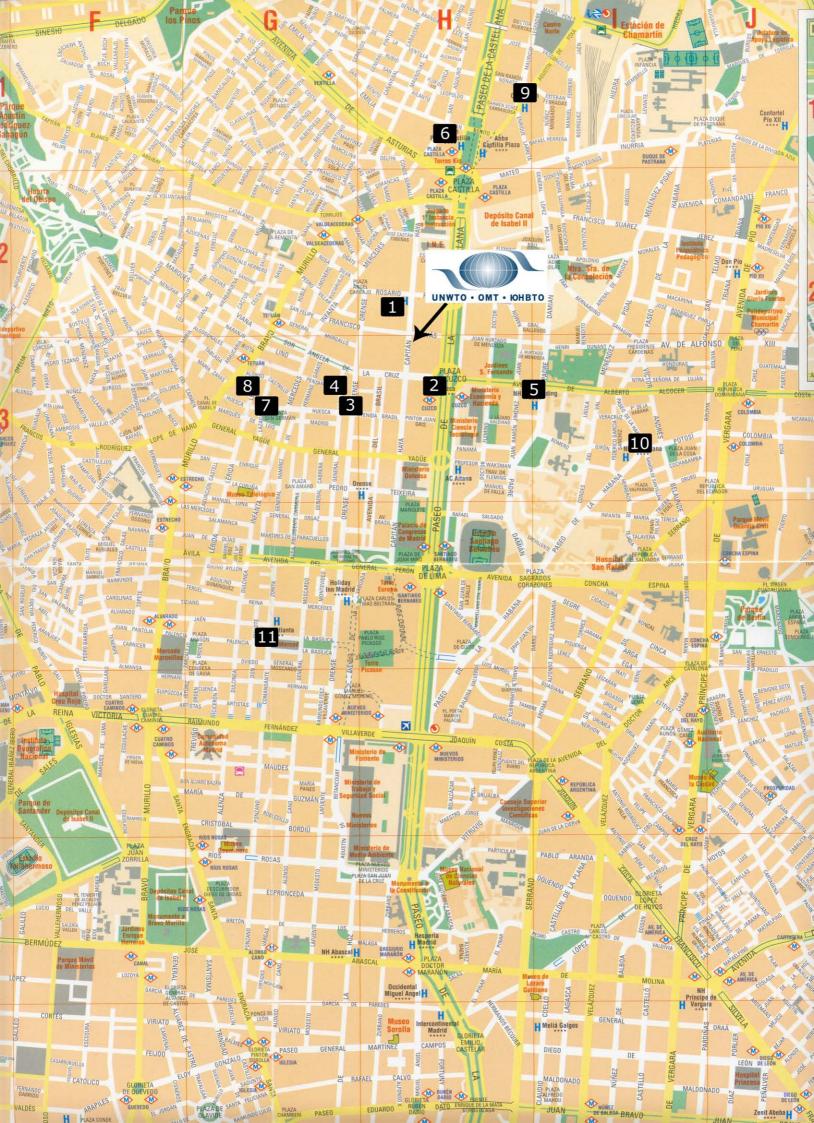

### b. By metro:

Subway map (attached "Subway map")
 Cuzco is the subway station for the UNWTO headquarters. (From the airport: Line 8: Aeropuerto – Nuevos Ministerios, then Line 10: Nuevos Ministerios – Cuzco).

# 3. Accommodation - List of hotels (attached "Recommended hotels")

- Participants are requested to <u>make their own hotel reservations</u> in one of the hotels mentioned in the list attached or any other hotel of their choice.
- Those hotels closer to UNWTO are: Hotel Meliá Castilla (5\*) and Hotel AC Cuzco (4\*).
- Don't forget to mention that you are coming to UNWTO for an official meeting.
- Please note the attached rates correspond to the year 2009 and will probably change for 2010. Please ask for the new rate when making your reservation.
- We also suggest that you check the online rates as these are sometimes cheaper.

Distance to UNWTO: 50m

1 in the map

Distance to UNWTO: 300m

2 in the map

Distance to UNWTO: 500m

3 in the map

Distance to UNWTO: 500m

4 in the map

Single Room: 160 € + 7% tax (breakfast incl.)
Double Room: 180 € + 7% tax (breakfast incl.)

Distance to UNWTO: 700m

5 in the map

6 in the map

Single Room: 92 €+ 7% tax (breakfast incl.)
Double Room: 117 €+ 7% tax (breakfast incl.)

Distance to UNWTO: 900m

7 in the map

Distance to UNWTO: 900m

8 in the map

Distance to UNWTO: 1.4km

9 in the map

Single Room: 120 € + 7% tax (breakfast incl.) Double Room: 130 € + 7% tax (breakfast incl.)

Distance to UNWTO: 1.4km

in the map

Double Room: 112 € (Suite 139 €) + 7% tax

Distance to UNWTO: 1.6km

in the map