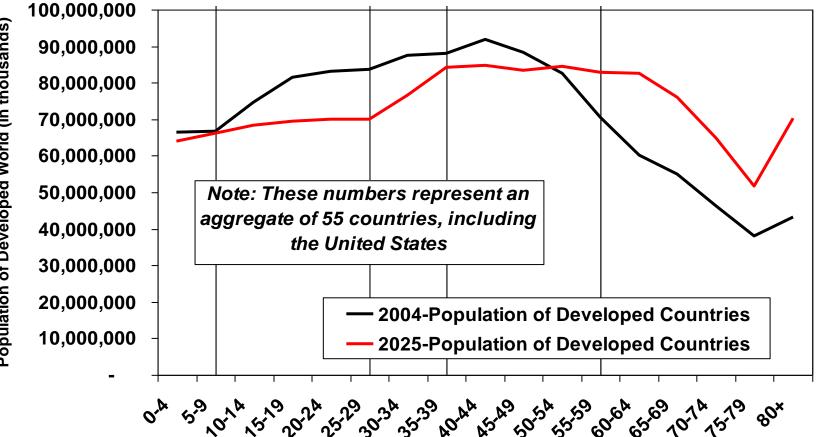

#### **Current and Projected Population by** Age Groups for 55 of the World's More Developed Countries: 2004 vs. 2025

30% increase in 50+ age group

Population of Developed World (in thousands)