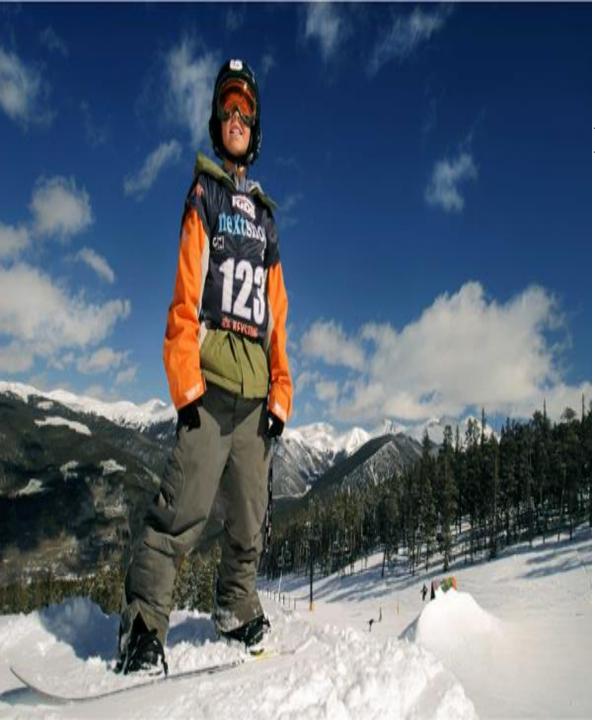

•Lead in Price



## **New Customers**





#### Total U.S. Population: 2004 vs. 2024

• The total population increases by about 18%. 85% of this increase is attributable to growth in the minority population, and this growth is especially concentrated in the under 30 age segment.



Single Year of Age

#### **Current and Projected Population by** Age Groups for 55 of the World's More Developed Countries: 2004 vs. 2025

30% increase in 50+ age group



Population of Developed World (in thousands)



#### **Increase New Markets**

#### International

Beaver Creek World Cup



#### **Increase New Markets**

#### Minorities

National Brotherhood of Skiers - Vail



## $\sim\sim\sim\sim$

#### VAIL RESORTS

#### **Increase New Markets**

# Snowboard / youth culture

Breckenridge terrain park



#### **Increase New Markets**

#### Next Generation

Keystone Next Snow Search



## **Summary**

Vail Resorts Strategy

#### •Increase existing share

Best quality product & service •Increase new business Embrace the future

#### Just Another Day In Paradise<sup>™</sup>