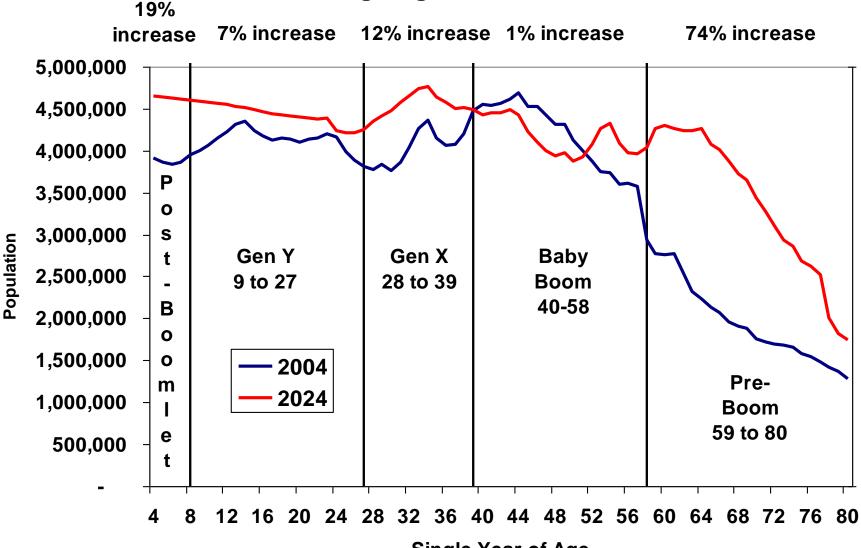

#### Total U.S. Population: 2004 vs. 2024

• The total population increases by about 18%. 85% of this increase is attributable to growth in the minority population, and this growth is especially concentrated in the under 30 age segment.

Single Year of Age